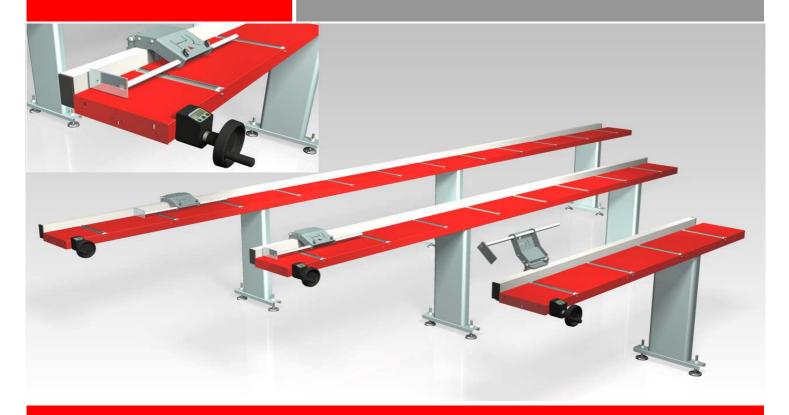

## **RIS 17V - RIS 40V - RIS 60V**

Roller support rail unloading with movement positioning reference stop, excluded, controlled manually with hand wheel and clamping lever integrates. Reading the share of LCD digital display on battery power. Sheet metal frame in electro-welded steel painted and anodized aluminum, the movement reference stop sliding on guide and recirculating ball bearing and transmission belt of steel to ensure maximum stiffness, smoothness and precision in time. Equipped with 4-8-12 PVC rollers on bearings (version 17V-40V-60V) they offer maximum smoothness and are scratch-resistant profile. The version "17V" has a lunghezzadi reference of 1700 mm, the version "40V" of 4000 mm and the version "60V" of 6000 mm.

## **RIS 17V - RIS 40V - RIS 60V**

| Tec | hnical | datas |
|-----|--------|-------|
|     |        |       |

2x1.5 AA Volt DC Power supply Working length (model 17V-40V-60V) 1700-4000-6000 mm Length (model17V-40V-60V) 2200-4400-6600 mm Roll width 300 mm Height adjustable 900...950 mm Reach 25-50-75 kg +/-0.1 Positioning tolerance mm 40 Diameter rollers mm 35-65-100 Weight (model17V-40V-60V) kg