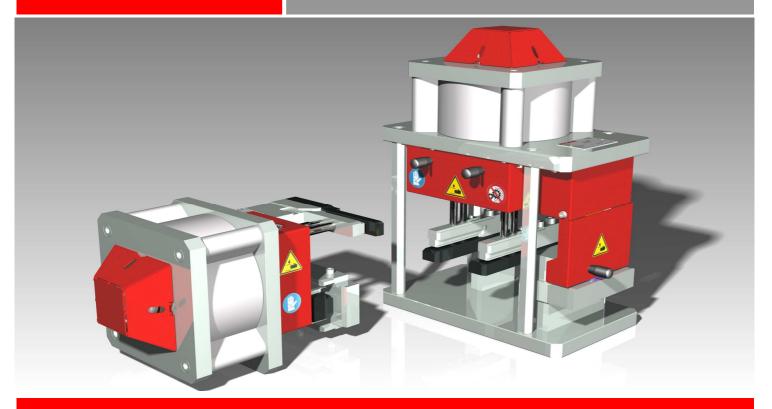

## **Punching machine**

## **PNEUFOR 12**

Pneumatically-operated punching machine specifically designed for working frame profile sections without the removal of shavings such as shutters, sliding doors, persian blinds, fronts and balconies. This machine can be horizontal or vertical, quickly disengageable machining operations on request.

## **PNEUFOR 12**

| Technical details | Air supply Service pressure Thrust force Max stroke Weight                                                                                | 8<br>7<br>1200<br>30<br>30 | bar<br>bar<br>kg<br>mm<br>kg |
|-------------------|-------------------------------------------------------------------------------------------------------------------------------------------|----------------------------|------------------------------|
| Fittings          | Operator's and maintenance manual with EC declaration Pneumatic pedal with safety guard                                                   |                            |                              |
| Accessories       | Metal plate base with treatment unit and air gun for cleaning Spray can 0.4 litres neat oil Station for different series/to specification |                            |                              |