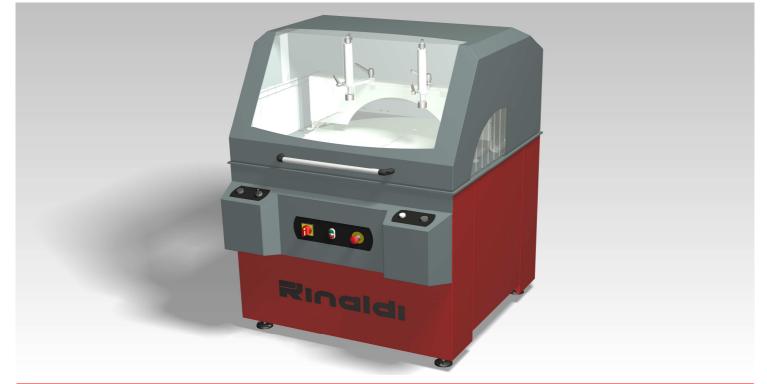

#### **TMA 60A**

Cutting off machine with ascending large cutting capacity with automatic blade advancement. Vertical fence adjustable in two positions to increase the capacity of cutting; cutting angle of up to 15 ° right and left with three fixed positions - 45 °, 0 °, + 45 ° for quick placement. Cutting area guard. Worktop ground steel upward movement head on guides and roller ball process ensures rigidity and precision. Vertical pneumatic clamps with low pressure device and work area guard put the car at the highest levels of safety. Adjust speed hydropneumatic feed. Chip collection drawer and preparation for attack aspotazione fumes make the machine clean and tidy. Blade lubrication pneumatic mist (emulsified oil).

#### **TMA 60A**

| Technical datas        | Power supplies treephase<br>Power motor treephase<br>Speed rotating blade<br>Diameter blade<br>2 Positions vertical fence<br>Tilt adjustable blade<br>Weight                                  | 380/400 - 50/60<br>5.5<br>2850<br>600<br>0/120<br>-15+15<br>500 | Volt-Hz<br>kW<br>r.p.m.<br>mm<br>°<br>kg |
|------------------------|-----------------------------------------------------------------------------------------------------------------------------------------------------------------------------------------------|-----------------------------------------------------------------|------------------------------------------|
| Standard<br>equipement | Service spanners<br>Use and maintenance manual and ce marking<br>Blade with carbide teeth HM Ø600 mm (installed)<br>Adjustable leveling feets (installed)<br>Air gun for cleaning (installed) |                                                                 |                                          |
| Options                | Tool lubrification pulse (neat oil)<br>Loading roller: RIS 22-44-66<br>Unloading roller: RIS 20M-40M-17V-40V-60V-40E-60E<br>Industrial vacuum wheeled model ASP 15                            |                                                                 |                                          |