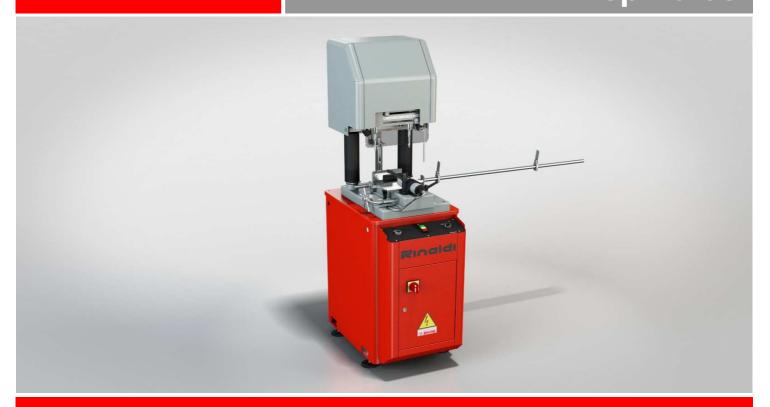

# drilling machine with 2 spindles

## **FOR 18P**

Single-head drilling machine with manual downward movement and 2 spindles with variable centre distance and hydraulic forward speed adjustment. Pneumatic movement of the mobile bit with possibility of storing 2 centre distances. Quick approach devices with automatic detection of profile height. Y axis adjustable clamp plane, with possibility of storing 6 positions, speeds up positioning. Forward movement on ball-bearing guides and runners ensures strength and precision over the years. Pneumatic horizontal vice with low pressure device and mechanical depth stop facilitate the operating cycle. Micro-mist pneumatic tool lubrication (emulsified oil) with two nozzles.