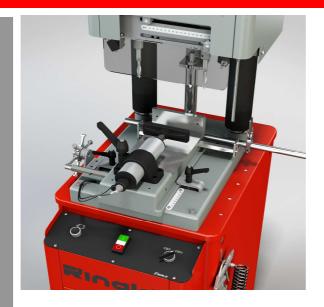

## **FOR 18P**

Single-head drilling machine with manual downward movement and 2 spindles with variable centre distance and hydraulic forward speed adjustment. Pneumatic movement of the mobile bit with possibility of storing 2 centre distances. Quick approach devices with automatic detection of profile height. Y axis adjustable clamp plane, with possibility of storing 6 positions, speeds up positioning. Forward movement on ball-bearing guides and runners ensures strength and precision over the years. Pneumatic horizontal vice with low pressure device and mechanical depth stop facilitate the operating cycle. Micro-mist pneumatic tool lubrication (emulsified oil) with two nozzles.

#### **Fittings**

Service spanner bag Operator's and maintenance manual with EC declaration 2 HSS bits 2ø 6/11.5 a 90°+0 collet ø12x30 4 Disengageable stops Stop support rod L=1000 mm Adjustable levelling feet Air blowing gun for cleaning