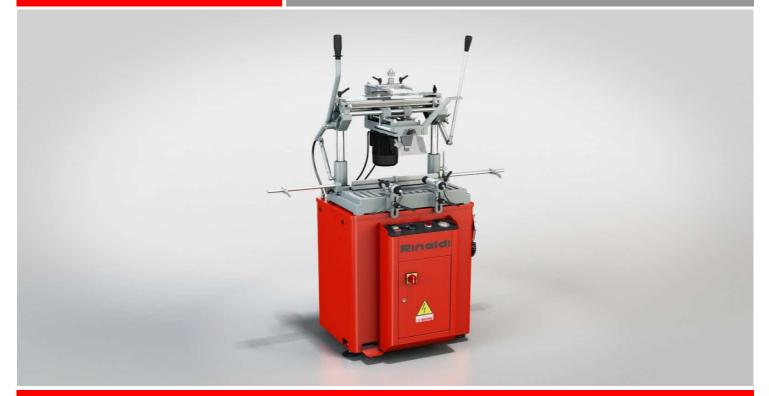

## **PAN 31**

Manually-operated single-head copy router, head side movement with indirect lever.

Ample height operating capacity. Axis movement on ball-bearing bars and bushes ensures smooth and precise operation over the years.

Horizontal pneumatic clamps with low-pressure device for the operator's safety.

Longitudinal and transversal stops referred to metric rods and adjustable depth stop with 6 adjustable positions ensure quick positioning.

Possibility of performing through operations without turning the piece. Manually-controlled tracer, tip in level with 3-diameter tool. Micro-mist pneumatic tool lubrication (emulsified oil).